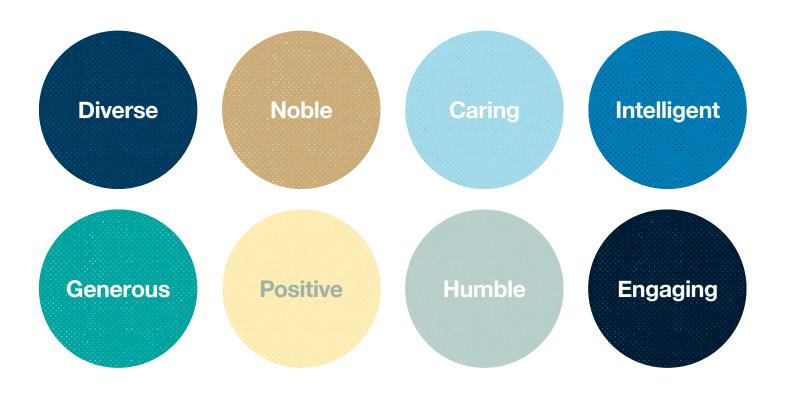

#### **PERSONALITY**

We have a strong tradition that is reflected in our personality. From the way we greet one another, to the way we design our presentations, to the way we write a press release — it all comes back to our core traits.

Diverse

Our diversity makes us varied but united and strong.

**Noble** 

We are a noble group with high moral principles.

Caring

We care deeply about our students and our community.

Intelligent

We approach situations with intelligence and acumen.

Generous

We are generous with our talents and efforts.

**Positive** 

Positivity fuels our actions, not fear of negative results.

Humble

We are humble, but confident in what we can achieve.

**Engaging** 

Our team and students engage in one another and our community. ---- LOGO