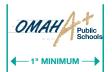

#### Don't use the logo too small.

In order to keep the logo legible and prominent, the minimum width in print should be 1"