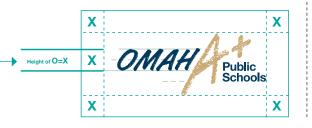

#### Don't crowd the logo.

Let the logo breathe by keeping space around it that is at least equal to the height of the "O" in Omaha.